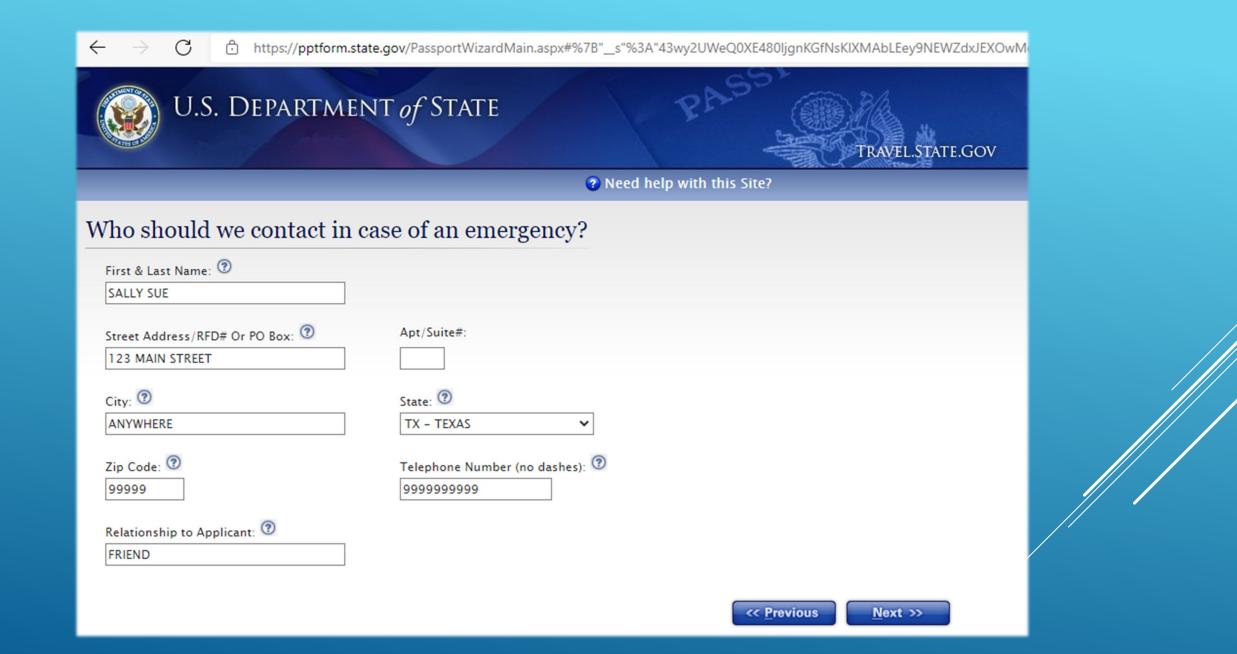

Return Date from Trip: 01/30/2030

**REVIEW THE INFORMATION** YOU HAVE ENTERED.

| ← → C 🖞 https://pptform.state.gov/PassportWizardMain.aspx#%7B"_s"%3A"gMPKddlZYiTlqa%2BQ6lX108McHTVrLwN | $\leftarrow$ $\rightarrow$ $	extbf{C}$ https://pptform.state.gov/PassportWizardMain.a | aspx#%7B"_s"%3A"gMPKddlZYiTlqa%2BQ6lX108McHTVrLwNRWZ%2 |
|--------------------------------------------------------------------------------------------------------|---------------------------------------------------------------------------------------|--------------------------------------------------------|
|                                                                                                        | Mother/Father/Parent Date Of Birth: 01/02/1900                                        |                                                        |
| Date Of Trip: 01/01/2030                                                                               | Mother/Father/Parent Place Of Birth: UNKNOWN                                          |                                                        |
| Return Date from Trip: 01/30/2030                                                                      | Mother/Father/Parent Gender: Female                                                   |                                                        |
| Countries To Be Visited: ALL OF THEM                                                                   | Mother/Father/Parent U.S. Citizen: Yes                                                |                                                        |
|                                                                                                        | Mother / Tatler / arent 0.5. Citizen. Tes                                             |                                                        |
| Emergency Contact: SALLY SUE                                                                           |                                                                                       |                                                        |
| Relationship: FRIEND                                                                                   |                                                                                       |                                                        |
| Street Address : 123 MAIN STREET                                                                       | Married: Yes                                                                          | 📝 Edit                                                 |
| Apartment Number:<br>City: ANYWHERE                                                                    |                                                                                       |                                                        |
| State: TX                                                                                              |                                                                                       |                                                        |
| Zip Code: <b>99999</b>                                                                                 | Name Of Spouse: SUSIE Q DOE                                                           |                                                        |
| Contact Phone: 9999999999                                                                              |                                                                                       | 📝 Edit                                                 |
|                                                                                                        | Spouse Date Of Birth: 01/03/1900                                                      |                                                        |
|                                                                                                        | Spouse Place Of Birth: ANYWHERE                                                       |                                                        |
| Have Passport Book: NO                                                                                 | Spouse U.S. Citizen: Yes                                                              |                                                        |
|                                                                                                        | Date Of Most Recent Marriage: 01/01/2021                                              |                                                        |
|                                                                                                        | Widowed or Divorced: No                                                               |                                                        |
| Have Passport Card: No                                                                                 |                                                                                       |                                                        |
|                                                                                                        |                                                                                       |                                                        |
| Name Of Mother/Father/Parent: JON DOE                                                                  | First Name Changed:                                                                   | 📑 Edit                                                 |
| Mother/Father/Parent Date Of Birth: 01/01/1900                                                         | Middle Name Changed:                                                                  | Ent Ent                                                |
| Mother/Father/Parent Place Of Birth: UNKNOWN                                                           | Last Name Changed:                                                                    |                                                        |
| Mother/Father/Parent Gender: Male<br>Mother/Father/Parent U.S. Citizen: Yes                            |                                                                                       |                                                        |
| Mother/Patient 0.5. Chizen. Tes                                                                        | Place of Birth Changed:                                                               |                                                        |
|                                                                                                        | Date of Birth Changed:                                                                |                                                        |
| Name Of Mother/Father/Parent: SHARON SUE JOHN                                                          | Gender Changed:                                                                       |                                                        |
| Mother/Father/Parent Date Of Birth: 01/02/1900                                                         |                                                                                       |                                                        |
| Mother/Father/Parent Place Of Birth: UNKNOWN                                                           |                                                                                       |                                                        |
| Mother/Father/Parent Gender: Female<br>Mother/Father/Parent U.S. Citizen: Yes                          | Other Names:                                                                          |                                                        |
|                                                                                                        | other names.                                                                          | 📝 Edit                                                 |
|                                                                                                        |                                                                                       |                                                        |
| Married: Yes 📝 Edit                                                                                    | Once you have reviewed your information places can                                    | times and fallow the store to finish the process       |
|                                                                                                        | Once you have reviewed your information, please cont                                  | tinue and follow the steps to finish the process.      |
| Name Of Spouse: SUSIE Q DOE                                                                            |                                                                                       |                                                        |
| Spouse Date Of Birth: 01/03/1900                                                                       |                                                                                       | <pre></pre>                                            |
| Spouse Place Of Birth: ANYWHERE                                                                        |                                                                                       |                                                        |
|                                                                                                        |                                                                                       |                                                        |