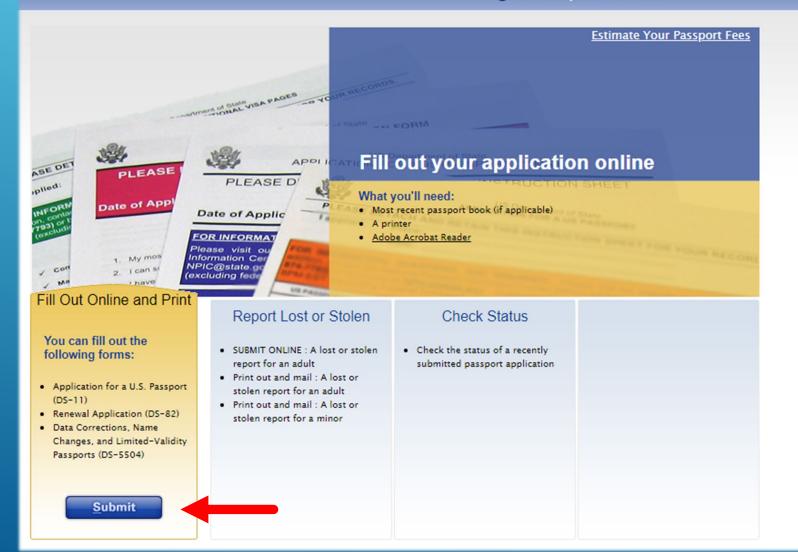

# GO TO WWW.TRAVEL.STATE.GOV AND

# CLICK ON U.S. PASSPORTS

SCROLL DOWN TO "I WANT A FORM" AND CLICK ON DOWNLOAD OR FILL OUT MY FORM SCROLL DOWN TO 1. APPLICATION FOR A U.S. PASSPORT (DS-11) AND CLICK ON FORM FILLER.

#### Where to Apply

#### will delay processing of your application.

- The Form Filler works best if you are in the United States or renewing by mail from Canada. Visit the webpage of the <u>U.S. embassy or consulate</u> if you are applying for or renewing your U.S. passport in another country.
- You must print your form single-sided. We do not accept double-sided forms.
- You will not be asked to provide credit card information on this site. We don't have an option to pay online.

#### Most Common Forms for a U.S. Passport

You may fill out these forms using an online Form Filler or by downloading a PDF of the application. The Form Filler tool is a shared resource for 4 of our forms. It's common to enter your information and see a different form than you expected (for example, a DS-11 instead of a DS-82). The Form Filler will create the correct form for you based on the information you enter.