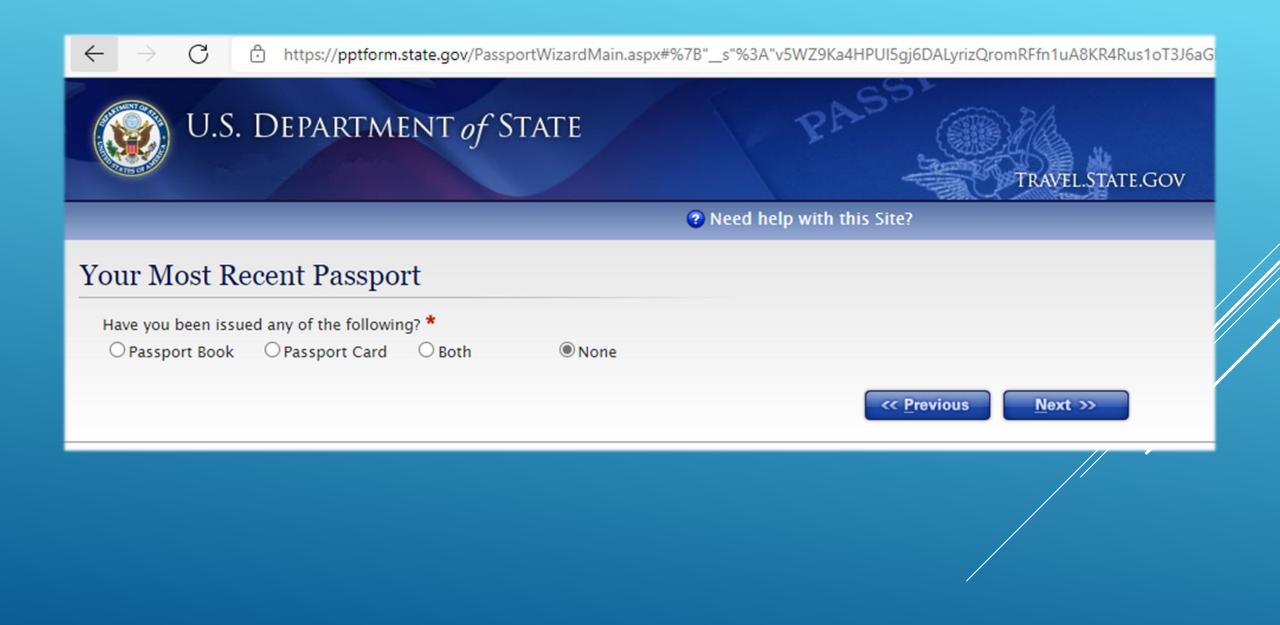

Personal Application Review Check your information before printing your form. Making handwritten changes will slow down our processing of your form.

| Name Provided: JOHN HENRY DOE        | 📝 Edit |
|--------------------------------------|--------|
| Date Of Birth: 01/01/2000            | Edit   |
| Place Of Birth: ANYWHERE USA, TX     |        |
| Social Security Number: 000-00-0000  |        |
| Gender: Male                         |        |
| Height: 6FT. 0IN.                    |        |
| Hair Color: BLACK                    |        |
| Eye Color: BROWN                     |        |
| Occupation: SELF                     |        |
| Employer:                            |        |
| Mailing Street Address: 123 ANYWHERE | 📝 Edit |
| Mailing Street Address 2:            |        |
| City: ANYWHERE                       |        |
| Country: USA                         |        |
| State: TX                            |        |
| Zip Code: 99999                      |        |
| In Care Of:                          |        |
| Permanent Address Same As <b>Yes</b> |        |
| Mailing Address?:                    | 📝 Edit |
| Email Address: ANYEMAIL@ANY.COM      | 📝 Edit |
| Cell Phone: 999999999                |        |
|                                      |        |
| Date Of Trip: 01/01/2030             | 📝 Edit |