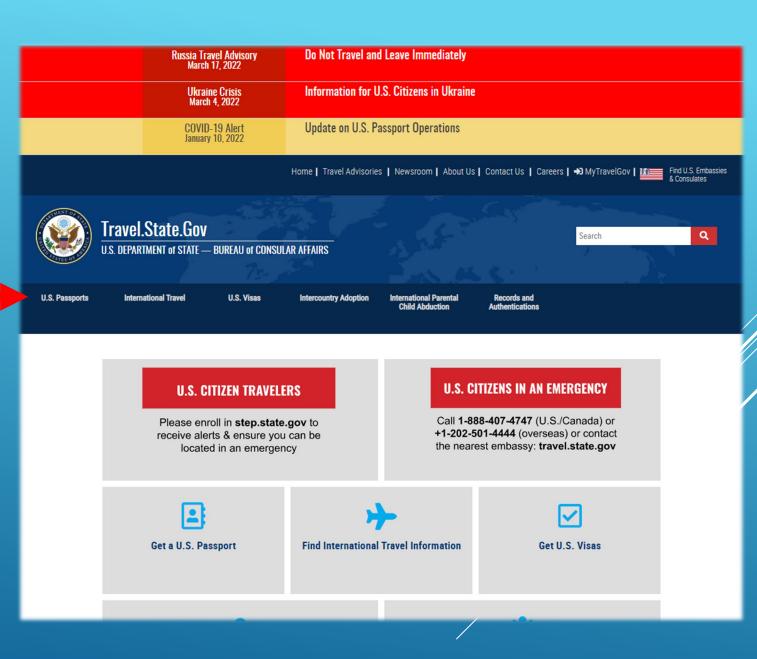

# GO TO WWW.TRAVEL.STATE.GOV AND

# CLICK ON U.S. PASSPORTS

SCROLL DOWN TO "I WANT A FORM" AND CLICK ON DOWNLOAD OR FILL OUT MY FORM SCROLL DOWN TO 1. APPLICATION FOR A U.S. PASSPORT (DS-11) AND CLICK ON FORM FILLER.