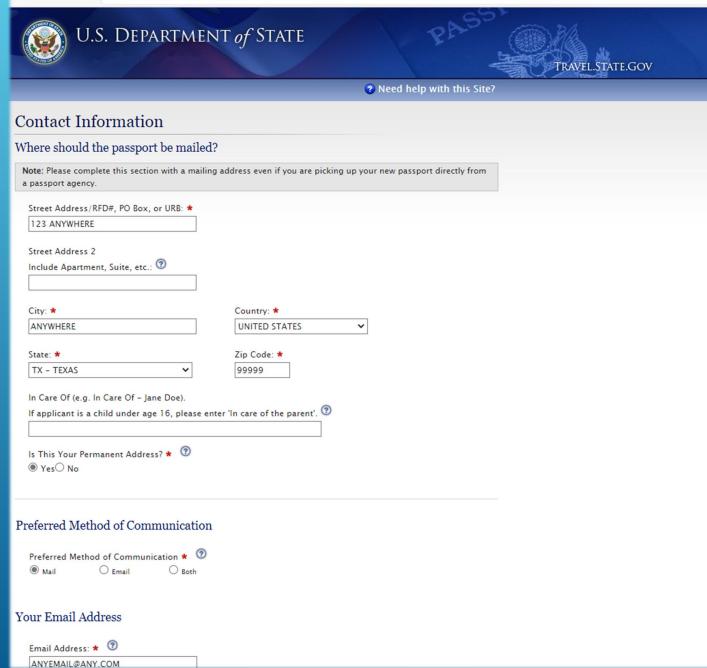

# CONTINUE FILLING OUT THE APPLICATION.

| ← → C                                 | Pm0gbchD8y6vK%2FRTCwFw9F |
|---------------------------------------|--------------------------|
| Is This Your Permanent Address? * 🥨   |                          |
| ● Yes○ No                             |                          |
|                                       |                          |
|                                       |                          |
| Preferred Method of Communication     |                          |
|                                       |                          |
| Preferred Method of Communication * 3 |                          |
| Mail     Email     Both               |                          |
|                                       |                          |
| Your Email Address                    |                          |
|                                       |                          |
| Email Address: * 💿                    |                          |
| ANYEMAIL@ANY.COM                      |                          |
|                                       |                          |
| Confirm Email Address: * ③            |                          |
| ANYEMAIL@ANY.COM                      |                          |
|                                       |                          |
| Marry Diana Marrison (2)              |                          |
| Your Phone Number ③                   |                          |
| Phone Number Type:                    |                          |
| (no dashes):                          |                          |
| 999999999 O Home Work Cell            |                          |
| Add Another Number                    |                          |
|                                       |                          |
|                                       |                          |
|                                       |                          |