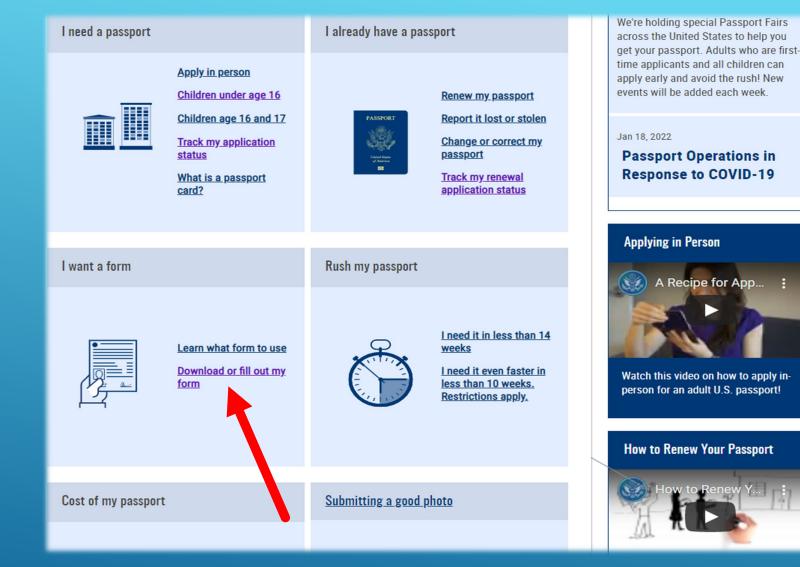

# CLICK ON U.S. PASSPORTS

SCROLL DOWN TO "I WANT A FORM" AND CLICK ON DOWNLOAD OR FILL OUT MY FORM SCROLL DOWN TO 1. APPLICATION FOR A U.S. PASSPORT (DS-11) AND CLICK ON FORM FILLER.