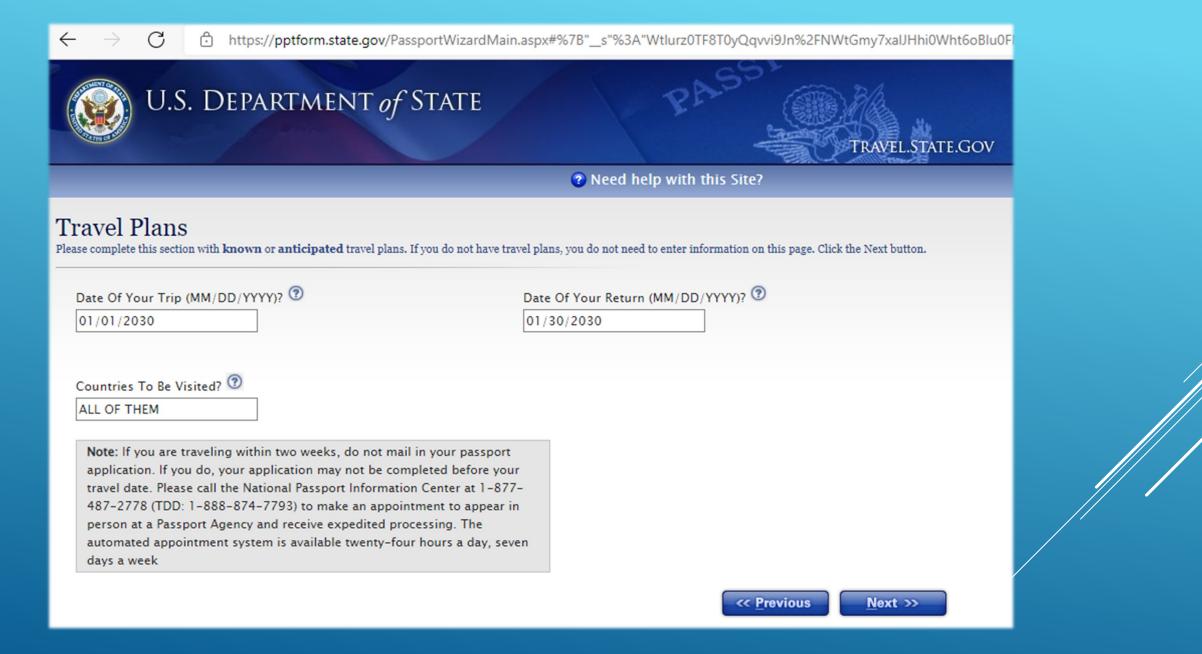

Personal Application Review Check your information before printing your form. Making handwritten changes will slow down our processing of your form.

| Name Provided: JOHN HENRY DOE        | 📝 Edit |
|--------------------------------------|--------|
| Date Of Birth: 01/01/2000            | Edit   |
| Place Of Birth: ANYWHERE USA, TX     |        |
| Social Security Number: 000-00-0000  |        |
| Gender: Male                         |        |
| Height: 6FT. 0IN.                    |        |
| Hair Color: BLACK                    |        |
| Eye Color: BROWN                     |        |
| Occupation: SELF                     |        |
| Employer:                            |        |
| Mailing Street Address: 123 ANYWHERE | 📝 Edit |
| Mailing Street Address 2:            |        |
| City: ANYWHERE                       |        |
| Country: USA                         |        |
| State: TX                            |        |
| Zip Code: 99999                      |        |
| In Care Of:                          |        |
| Permanent Address Same As <b>Yes</b> |        |
| Mailing Address?:                    | 📝 Edit |
| Email Address: ANYEMAIL@ANY.COM      | 📝 Edit |
| Cell Phone: 999999999                |        |
|                                      |        |
| Date Of Trip: 01/01/2030             | 📝 Edit |

Return Date from Trip: 01/30/2030

**REVIEW THE INFORMATION** YOU HAVE ENTERED.

| ← → C 🖞 https://pptform.state.gov/PassportWizardMain.aspx#%7B"_s"%3A"gMPKddlZYiTlqa%2BQ6lX108McHTVrLwN | $\leftarrow$ $\rightarrow$ $	extbf{C}$ https://pptform.state.gov/PassportWizardMain.a | aspx#%7B"_s"%3A"gMPKddlZYiTlqa%2BQ6lX108McHTVrLwNRWZ%2 |
|--------------------------------------------------------------------------------------------------------|---------------------------------------------------------------------------------------|--------------------------------------------------------|
|                                                                                                        | Mother/Father/Parent Date Of Birth: 01/02/1900                                        |                                                        |
| Date Of Trip: 01/01/2030                                                                               | Mother/Father/Parent Place Of Birth: UNKNOWN                                          |                                                        |
| Return Date from Trip: 01/30/2030                                                                      | Mother/Father/Parent Gender: Female                                                   |                                                        |
| Countries To Be Visited: ALL OF THEM                                                                   | Mother/Father/Parent U.S. Citizen: Yes                                                |                                                        |
|                                                                                                        | Mother / Tatler / arent 0.5. Citizen. Tes                                             |                                                        |
| Emergency Contact: SALLY SUE                                                                           |                                                                                       |                                                        |
| Relationship: FRIEND                                                                                   |                                                                                       |                                                        |
| Street Address : 123 MAIN STREET                                                                       | Married: Yes                                                                          | 📝 Edit                                                 |
| Apartment Number:<br>City: ANYWHERE                                                                    |                                                                                       |                                                        |
| State: TX                                                                                              |                                                                                       |                                                        |
| Zip Code: <b>99999</b>                                                                                 | Name Of Spouse: SUSIE Q DOE                                                           |                                                        |
| Contact Phone: 9999999999                                                                              |                                                                                       | 📝 Edit                                                 |
|                                                                                                        | Spouse Date Of Birth: 01/03/1900                                                      |                                                        |
|                                                                                                        | Spouse Place Of Birth: ANYWHERE                                                       |                                                        |
| Have Passport Book: NO                                                                                 | Spouse U.S. Citizen: Yes                                                              |                                                        |
|                                                                                                        | Date Of Most Recent Marriage: 01/01/2021                                              |                                                        |
|                                                                                                        | Widowed or Divorced: No                                                               |                                                        |
| Have Passport Card: No                                                                                 |                                                                                       |                                                        |
|                                                                                                        |                                                                                       |                                                        |
| Name Of Mother/Father/Parent: JON DOE                                                                  | First Name Changed:                                                                   | 📑 Edit                                                 |
| Mother/Father/Parent Date Of Birth: 01/01/1900                                                         | Middle Name Changed:                                                                  | Ent Ent                                                |
| Mother/Father/Parent Place Of Birth: UNKNOWN                                                           | Last Name Changed:                                                                    |                                                        |
| Mother/Father/Parent Gender: Male<br>Mother/Father/Parent U.S. Citizen: Yes                            |                                                                                       |                                                        |
| Mother/Patient 0.5. Chizen. Tes                                                                        | Place of Birth Changed:                                                               |                                                        |
|                                                                                                        | Date of Birth Changed:                                                                |                                                        |
| Name Of Mother/Father/Parent: SHARON SUE JOHN                                                          | Gender Changed:                                                                       |                                                        |
| Mother/Father/Parent Date Of Birth: 01/02/1900                                                         |                                                                                       |                                                        |
| Mother/Father/Parent Place Of Birth: UNKNOWN                                                           |                                                                                       |                                                        |
| Mother/Father/Parent Gender: Female<br>Mother/Father/Parent U.S. Citizen: Yes                          | Other Names:                                                                          |                                                        |
|                                                                                                        | other names.                                                                          | 📝 Edit                                                 |
|                                                                                                        |                                                                                       |                                                        |
| Married: Yes 📝 Edit                                                                                    | Once you have reviewed your information places can                                    | times and fallow the store to finish the process       |
|                                                                                                        | Once you have reviewed your information, please cont                                  | tinue and follow the steps to finish the process.      |
| Name Of Spouse: SUSIE Q DOE                                                                            |                                                                                       |                                                        |
| Spouse Date Of Birth: 01/03/1900                                                                       |                                                                                       | <pre></pre>                                            |
| Spouse Place Of Birth: ANYWHERE                                                                        |                                                                                       |                                                        |
|                                                                                                        |                                                                                       |                                                        |