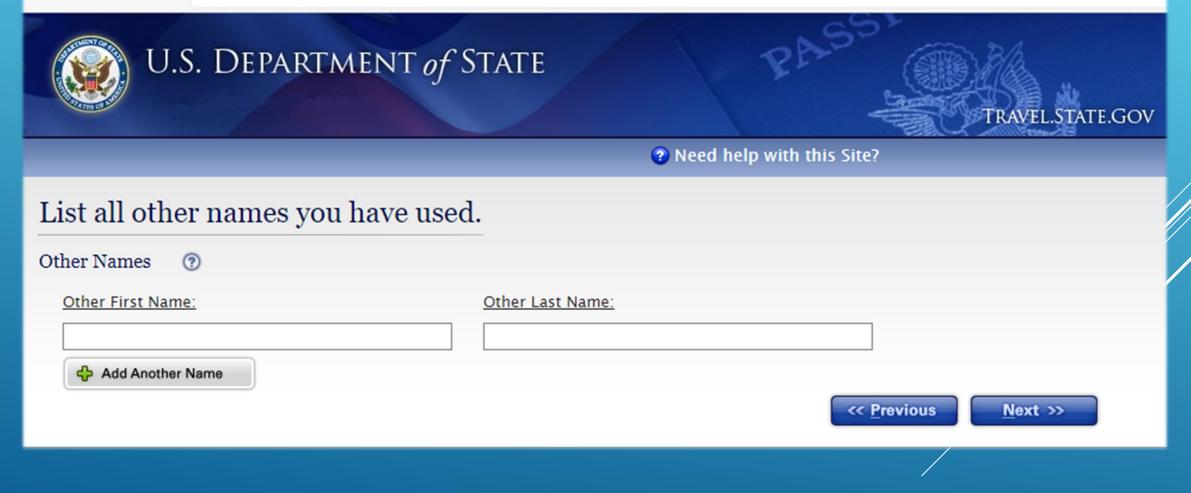

## ENTER ANY OTHER NAMES THE APPLICANT MAY HAVE USED.

 $\leftarrow$ 

→ C https://pptform.state.gov/PassportWizardMain.aspx#%7B"\_s"%3A"nDI6UHadziY65yJt3JwM9MjK%2FWB2za5PkORC88vdWY..

 $\leftarrow$ https://pptform.state.gov/PassportWizardMain.aspx#%78"\_s"%3A"gMPKddlZYiTIqa%2BQ6IX108McHTVrLwNRWZ%2BLNr C